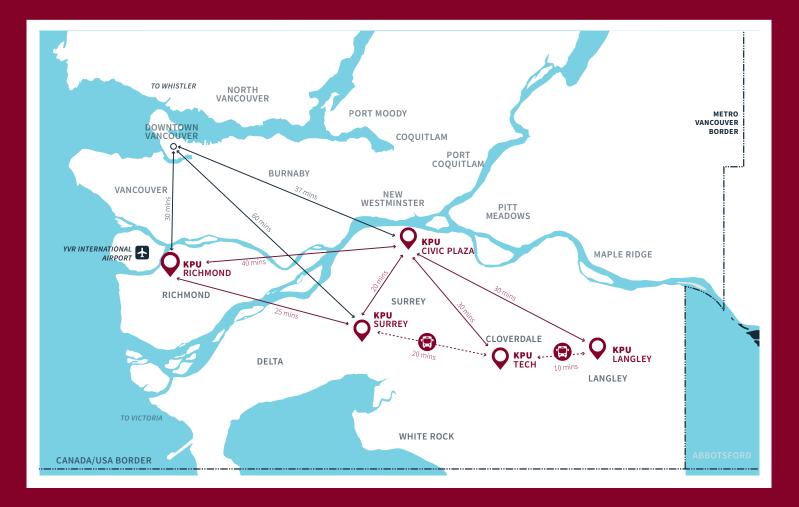

#### **KPU Program Details Legend**

**KPU Campuses** Civic Plaza Langley **R** Richmond **S** Surrey **T** Tech (Cloverdale) Multiple Campuses M This program offers courses on multiple campuses and/or online Intake Type 😃 Limited intake 🔍 Open Intake Full Course Online 💽 Co-op 🚥 **General Entrance Requirements**: All programs require the following General Entrance Requirements: Undergraduate English Proficiency Requirements (pg. 5), graduation from a high school (Secondary school) or a completion of 9 or more undergraduate-level credit from a recognize institution (pg. 3). Please see Additional Admissions Requirements for other course requirements.